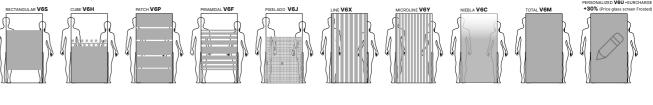

Interior cleaning without obstacles

OPTIONAL: TOWELBAR / SHELF-CRYSTAL see pages 275

- Enclosures until 1400 mm..
- Pivot door (P2) 180° inwards and outwards.
- 8 mm safety glass on the fixed panel (F1) and 6 mm on the door (P2).
- Fixed panel width (F1) will change in relation with product total width.
- Side magnetic closing.
- 5 mm adaptation margin for out-of-true walls