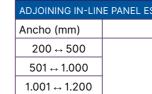

## MEASURES: Standard Height 1988 mm.

| Width (mm)<br>Enclosure | shower with angle access. |       | Glass       | Glass screen |
|-------------------------|---------------------------|-------|-------------|--------------|
| between                 | Left                      | Right | Transparent | Frosted      |
| 700 ↔ 900               |                           |       |             |              |
| 901* ↔ 1.200            | 4PF                       | 4PG   |             |              |
| 1.201 ↔ 1.400           |                           |       |             |              |