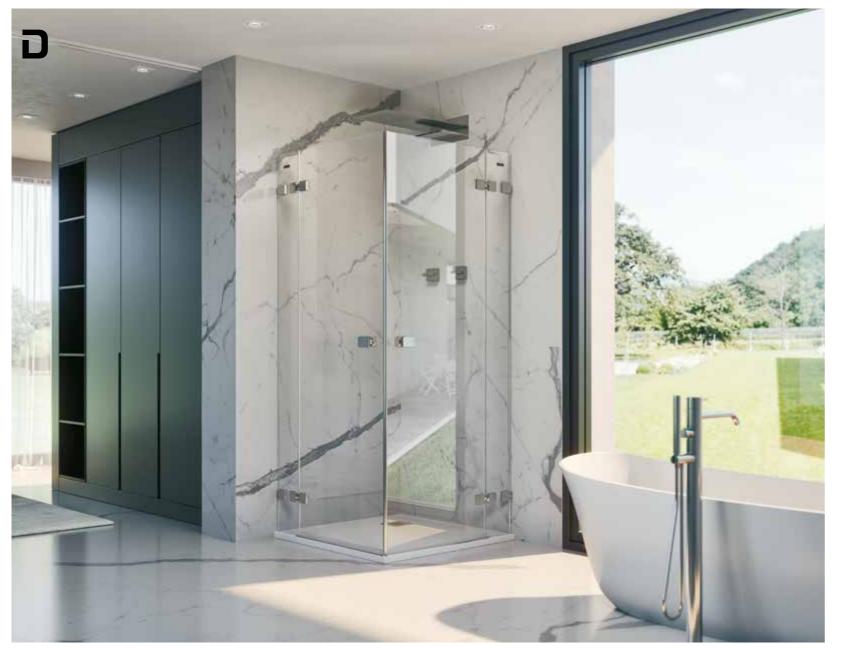

Interior cleaning without obstacles

OPTIONAL: TOWELBAR / SHELF-CRYSTAL see pages 275

- Enclosures until 1400 mm..
- Pivot door (P2) 180° inwards and outwards.
- 8 mm safety glass on the fixed panel (F1) and 6 mm on the door (P2).
- Fixed panel width (F1) will change in relation with product total width.
- Side magnetic closing.
- 5 mm adaptation margin for out-of-true walls

## MEASURES: Standard Height 1988 mm.

| Width (mm)<br>Enclosure | shower with angle access. |       | Glass       | Glass screen |
|-------------------------|---------------------------|-------|-------------|--------------|
| between                 | Left                      | Right | Transparent | Frosted      |
| 700 ↔ 900               |                           |       |             |              |
| 901* ↔ 1.200            | 4PF                       | 4PG   |             |              |
| 1.201 ↔ 1.400           |                           |       |             |              |