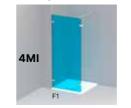

## FROSTED GLASS SCREEN, SEE PAGES 280 - 285

Example combination in-line panel.

Pivot twin door 180° + 2 In-line panels, for shower with angle access

| SPECIAL 90° Heights between 300 - 2.100 mm. (join always a sketch) |       |  |  |  |  |  |
|--------------------------------------------------------------------|-------|--|--|--|--|--|
| Left                                                               | Right |  |  |  |  |  |
| 4MI                                                                | 4MD   |  |  |  |  |  |
|                                                                    |       |  |  |  |  |  |
|                                                                    |       |  |  |  |  |  |
|                                                                    |       |  |  |  |  |  |