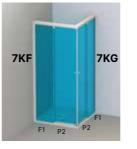

**Duscho Plus Evolution**®

SLIDER DOOR

2 slider doors with 2 fixed panels, for shower in a corner WITHOUT LOWER GUIDE PROFILE.

| STANDARDIZED PRODUCT, DIMENSIONS: Standard Height: 1.900 mm.Widths: Indicate measures                                                                             |                           |       |             |              |  |  |  |
|-------------------------------------------------------------------------------------------------------------------------------------------------------------------|---------------------------|-------|-------------|--------------|--|--|--|
| Width (mm)<br>Enclosure<br>between                                                                                                                                | shower with angle access. |       | Glass       | Glass screen |  |  |  |
|                                                                                                                                                                   | Left                      | Right | Transparent | Frosted      |  |  |  |
| 575 ↔ 850                                                                                                                                                         | 7KF                       | 7KG   |             |              |  |  |  |
| 851 ↔ 1.000                                                                                                                                                       |                           |       |             |              |  |  |  |
| 1.001 ↔ 1.250                                                                                                                                                     |                           |       |             |              |  |  |  |
| For the price calculation of the corner entry version, must be SUMMED the amounts for the left and right side of the shower enclosure in the required dimensions. |                           |       |             |              |  |  |  |

| DIMENSIONS: SPECIAL HEIGH                   | Γ Until 2.100 mm          |       |             |              |
|---------------------------------------------|---------------------------|-------|-------------|--------------|
| Width (mm)<br>Enclosure<br>between          | shower with angle access. |       | Glass       | Glass screen |
|                                             | Left                      | Right | Transparent | Frosted      |
| 570 ↔ 1.100                                 | 7KF                       | 7KG   |             |              |
| 1.101 ↔ 1.600                               |                           |       |             |              |
| Width (mm) IN-LINE PANEL 90°                |                           |       |             |              |
| 180 ↔ 500                                   | 7RF                       | 7RG   |             |              |
|                                             |                           |       |             |              |
| 501 ↔ 1.000                                 |                           |       |             |              |
| 501 ↔ 1.000<br>Width (mm) IN-LINE PANEL 90° | on knee-wall              |       |             |              |
|                                             | on knee-wall              | 7ND   |             |              |