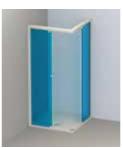

**Duscho Plus Evolution**®

SLIDER DOOR

2 slider doors with 2 fixed panels, for shower in a corner WITHOUT LOWER GUIDE PROFILE.

| STANDARDIZED PRODUCT, DIMENSIONS: Standard Height: 1.900 mm.Widths: Indicate measures                                                                             |                           |       |             |              |  |  |  |
|-------------------------------------------------------------------------------------------------------------------------------------------------------------------|---------------------------|-------|-------------|--------------|--|--|--|
| Width (mm)<br>Enclosure<br>between                                                                                                                                | shower with angle access. |       | Glass       | Glass screen |  |  |  |
|                                                                                                                                                                   | Left                      | Right | Transparent | Frosted      |  |  |  |
| 575 ↔ 850                                                                                                                                                         | 7KF                       | 7KG   |             |              |  |  |  |
| 851 ↔ 1.000                                                                                                                                                       |                           |       |             |              |  |  |  |
| 1.001 ↔ 1.250                                                                                                                                                     |                           |       |             |              |  |  |  |
| For the price calculation of the corner entry version, must be SUMMED the amounts for the left and right side of the shower enclosure in the required dimensions. |                           |       |             |              |  |  |  |