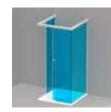

Réf. 7KF+ 7KG

Vertical sealing joints with a new minimal design

Example combination in-line panel.

The absence of profiles between doors gives a minimalist design.

- 2 slider doors with 2 fixed panel 5mm thick.
- No profiles between the doors (only minimalist and transparent sealing).
- Magnetic closing system.
- Expansion (adaptation margin) of ± 10mm for special / Standard.
- Free entry width approx.: 55% of the total in a corner width
- For the installation of the product, there must be more than 7cm of separation between the upper guide of the screen and the ceiling