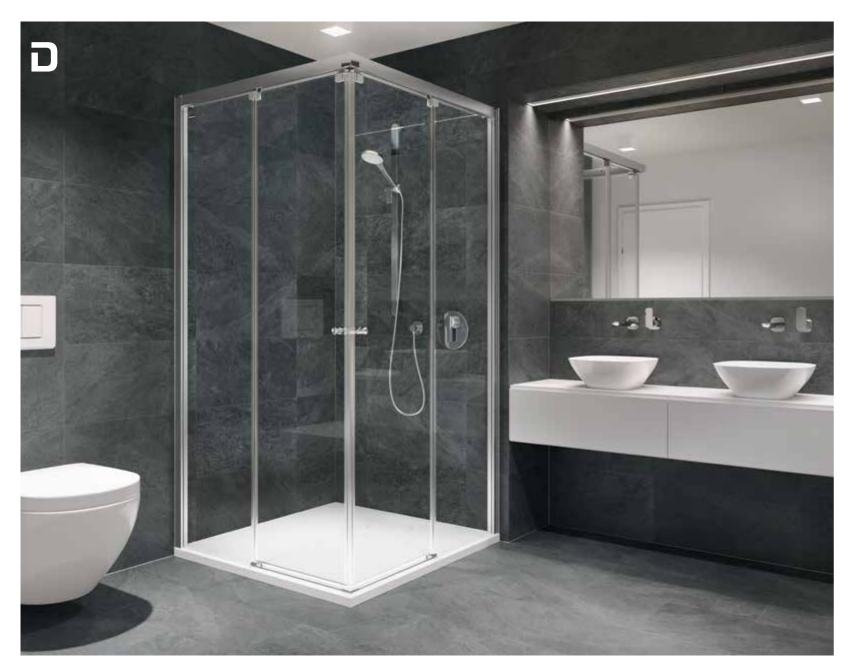

Réf. 7KF+ 7KG

Vertical sealing joints with a new minimal design

Example combination in-line panel.

The absence of profiles between doors gives a minimalist design.

- 2 slider doors with 2 fixed panel 5mm thick.
- No profiles between the doors (only minimalist and transparent sealing).
- Magnetic closing system.
- Expansion (adaptation margin) of ± 10mm for special / Standard.
- Free entry width approx.: 55% of the total in a corner width
- For the installation of the product, there must be more than 7cm of separation between the upper guide of the screen and the ceiling