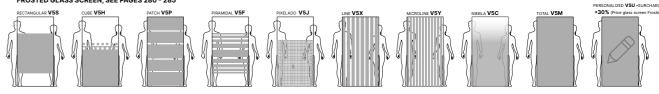

1.000                                 |                           |       |             |              |
| 501 ↔ 1.000<br>Width (mm) IN-LINE PANEL 90° | on knee-wall              |       |             |              |
|                                             | on knee-wall              | 7ND   |             |              |

| PRICE INCREASING                                                     |          |
|----------------------------------------------------------------------|----------|
| DUSCHOLUX CareTec® Pro Glass Protection for shower with angle access | INCLUDED |
| DUSCHOLUX CareTec® Pro Glass Protection coating on the in-line panel | INCLUDED |
| Adjustments on the glass: (send sketch, please consult)              |          |

## FROSTED GLASS SCREEN, SEE PAGES 280 - 285